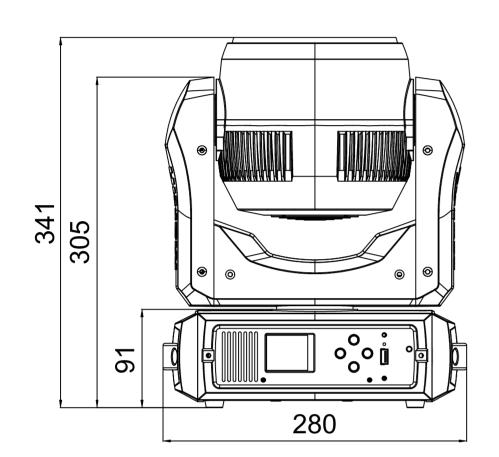

| © 2021 HARMAN Professional Denmark ApS<br>PROPRIETARY AND CONFIDENTIAL PROPERTY OF | Material                                                                                                                                       | FIRST             | Marti                   | HARMAN Professional Denmark ApS |
|------------------------------------------------------------------------------------|------------------------------------------------------------------------------------------------------------------------------------------------|-------------------|-------------------------|---------------------------------|
| HARMAN. DO NOT DISCLOSE, REPRODUCE, OR PUBLISH WITHOUT WRITTEN HARMAN APPROVAL.    | General linear tolerance                                                                                                                       | ANGLE PROJECTION  | by HARMA                |                                 |
| ROHS RESTRICTION OF HAZARDOUS SUBSTANCES                                           | General angular tolerance                                                                                                                      | Surface treatment | ERA 150 Wash            |                                 |
| ALL MATERIALS USED IN THIS PART MUST BE<br>ROHS COMPLIANT.                         | General geometrical tolerance                                                                                                                  | Color             | NO.                     | REV                             |
| SUPPLIER SHALL PROVIDE A CERTIFICATE OF ROHS COMPLIANCE WITH THE FIRST ARTICLE.    | DIMENSIONS SHOWN ARE FOR REFERENCE AND INSPECTION ONLY. REFER TO CAD MODEL PROVIDED WITH THIS DRAWING FOR OVERALL DEFINITION OF PART GEOMETRY. | Project number    | SIZE SCALE UNIT A2 - mm | DO NOT SCALE SHEET OF 1 1       |