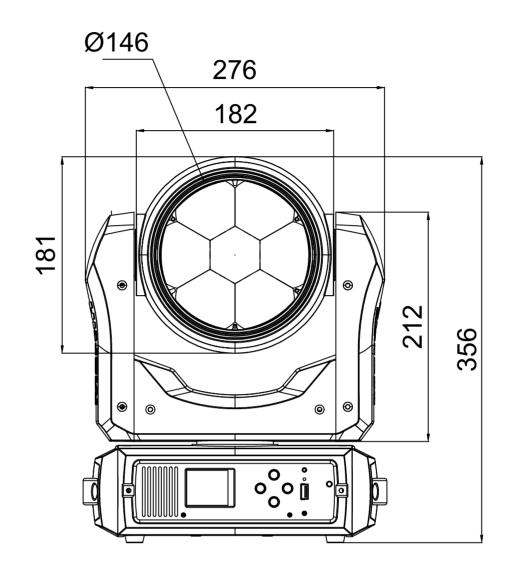

| © 2021 HARMAN Professional Denmark ApS<br>PROPRIETARY AND CONFIDENTIAL PROPERTY OF | Material                                                                                                                                       | FIRST             | Marti                   | HARMAN Professional Denmark ApS |
|------------------------------------------------------------------------------------|------------------------------------------------------------------------------------------------------------------------------------------------|-------------------|-------------------------|---------------------------------|
| HARMAN. DO NOT DISCLOSE, REPRODUCE, OR PUBLISH WITHOUT WRITTEN HARMAN APPROVAL.    | General linear tolerance                                                                                                                       | ANGLE PROJECTION  | by HARMA                |                                 |
| ROHS RESTRICTION OF HAZARDOUS SUBSTANCES                                           | General angular tolerance                                                                                                                      | Surface treatment | ERA 150 Wash            |                                 |
| ALL MATERIALS USED IN THIS PART MUST BE<br>ROHS COMPLIANT.                         | General geometrical tolerance                                                                                                                  | Color             | NO.                     | REV                             |
| SUPPLIER SHALL PROVIDE A CERTIFICATE OF ROHS COMPLIANCE WITH THE FIRST ARTICLE.    | DIMENSIONS SHOWN ARE FOR REFERENCE AND INSPECTION ONLY. REFER TO CAD MODEL PROVIDED WITH THIS DRAWING FOR OVERALL DEFINITION OF PART GEOMETRY. | Project number    | SIZE SCALE UNIT A2 - mm | DO NOT SCALE SHEET OF 1 1       |