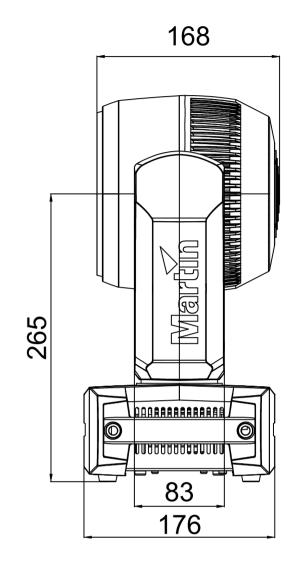

| REVISION HISTORY |      |               |            |  |
|------------------|------|---------------|------------|--|
| DATE             | REV. | DESCRIPTION   | BY         |  |
| 20-04-2022       | Α    | First release | LTousgaard |  |













| © 2021 HARMAN Professional Denmark ApS<br>PROPRIETARY AND CONFIDENTIAL PROPERTY OF | Material                                                                                                                                       | FIRST             | Marti                   | HARMAN Professional Denmark ApS |
|------------------------------------------------------------------------------------|------------------------------------------------------------------------------------------------------------------------------------------------|-------------------|-------------------------|---------------------------------|
| HARMAN. DO NOT DISCLOSE, REPRODUCE, OR PUBLISH WITHOUT WRITTEN HARMAN APPROVAL.    | General linear tolerance