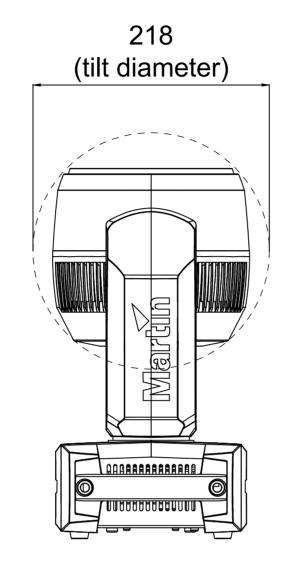

| © 2021 HARMAN Professional Denmark ApS<br>PROPRIETARY AND CONFIDENTIAL PROPERTY OF | Material                                                                                                                                       | FIRST             | Marti                   | HARMAN Professional Denmark ApS |
|------------------------------------------------------------------------------------|------------------------------------------------------------------------------------------------------------------------------------------------|-------------------|-------------------------|---------------------------------|
| HARMAN. DO NOT DISCLOSE, REPRODUCE, OR PUBLISH WITHOUT WRITTEN HARMAN APPROVAL.    | General linear tolerance                                                                                                                       | ANGLE PROJECTION  | by HARMA                |                                 |
| ROHS RESTRICTION OF HAZARDOUS SUBSTANCES                                           | General angular tolerance                                                                                                                      | Surface treatment | ERA 150 Wash            |                                 |
| ALL MATERIALS USED IN THIS PART MUST BE<br>ROHS COMPLIANT.                         | General geometrical tolerance                                                                                                                  | Color             | NO.                     | REV                             |
| SUPPLIER SHALL PROVIDE A CERTIFICATE OF ROHS COMPLIANCE WITH THE FIRST ARTICLE.    | DIMENSIONS SHOWN ARE FOR REFERENCE AND INSPECTION ONLY. REFER TO CAD MODEL PROVIDED WITH THIS DRAWING FOR OVERALL DEFINITION OF PART GEOMETRY. | Project number    | SIZE SCALE UNIT A2 - mm | DO NOT SCALE SHEET OF 1 1       |