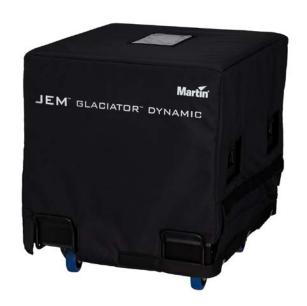

# **APPLICATIONS**

The Glaciator Softcover is a custom protective cover for the JEM Glaciator Dynamic constructed of reinforced heavy duty black PVC, 12 mm internal padding and finished internally with brushed nylon. The Softcover is screen printed with the product name and features a clear PAL placard pocket. The softcover features a convenient hook and loop fastener system for easy deployment and will protect the Glaciator from the rigors of transit in the touring industry. A bump-out compartment allows the optional ducting adaptor to remain affixed to the machine and remain protected during transit.

# **SPECIFICATIONS**

Construction: Reinforced heavy-duty black PVC with 12 mm

internal padding, finished with brushed nylon

Fastening system: Hook and loop